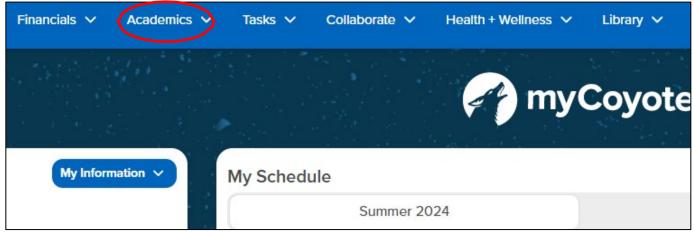

# How to Swap Classes

1. Navigate to myCoyote and select the Academics tab.

2. Select the Swap a Class option.