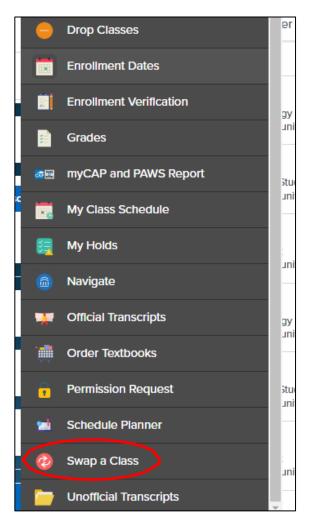

# How to Swap Classes

1. Navigate to myCoyote and select the Academics tab.

2. Select the Swap a Class option.