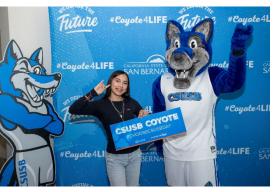

## Choose CSUSB Day at PDC draws more than 150 attendees

PALM DESERT, Calif. – It was a great turnout at the Choose CSUSB Day at PDC event on March 29, attracting more than 150 students, family members and guests.

Students who have been admitted to Cal State San Bernardino for the fall 2025 semester, along with their families and guests, visited the CSUSB Palm Desert Campus for a day of exploration and engagement. They had the opportunity to tour the campus and meet faculty, staff, alumni and current students. Additionally, attendees learned about the wide array of academic programs, financial aid, resources and support services available.

Throughout the day, attendees participated in workshops, academic and student resource fairs, and were offered a chance to officially commit to joining CSUSB in the fall.

There was immediate success with many of the student attendees submitting their intent to become Coyotes in the next academic year.