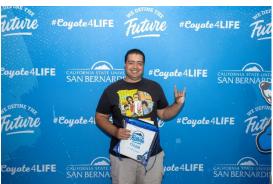

## Choose CSUSB Day at PDC draws more than 150 attendees

PALM DESERT, Calif. – It was a great turnout at the Choose CSUSB Day at PDC event on March 29, attracting more than 150 students, family members and guests.

Students who have been admitted to Cal State San Bernardino for the fall 2025 semester, along with their families and guests, visited the CSUSB Palm Desert Campus for a day of exploration and engagement. They had the opportunity to tour the campus and meet faculty, staff, alumni and current students. Additionally, attendees learned about the wide array of academic programs, financial aid, resources and support services available.

Throughout the day, attendees participated in workshops, academic and student resource fairs, and were offered a chance to officially commit to joining CSUSB in the fall.

There was immediate success with many of the student attendees submitting their intent to become Coyotes in the next academic year.