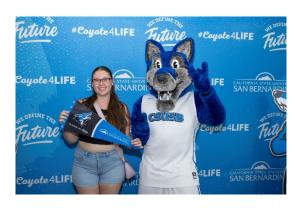

## Choose CSUSB Day at PDC draws more than 150 attendees

PALM DESERT, Calif. – It was a great turnout at the Choose CSUSB Day at PDC event on March 29, attracting more than 150 students, family members and guests.

Students who have been admitted to Cal State San Bernardino for the fall 2025 semester, along with their families and guests, visited the CSUSB Palm Desert Campus for a day of exploration and engagement. They had the opportunity to tour the campus and meet faculty, staff, alumni and current students. Additionally, attendees learned about the wide array of academic programs, financial aid, resources and support services available.

Throughout the day, attendees participated in workshops, academic and student resource fairs, and were offered a chance to officially commit to joining CSUSB in the fall.

There was immediate success with many of the student attendees submitting their intent to become Coyotes in the next academic year.