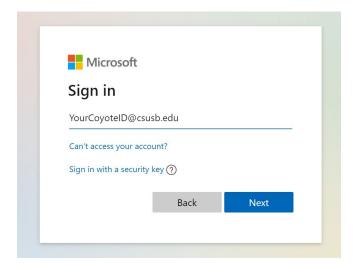

- 1. Click on "Application for Certificate Programs" to start the login process.
- 2. You will need to log in using this credential: <a href="mailto:CoyotelD@csusb.edu">CoyotelD@csusb.edu</a> (Please note, it is NOT <a href="mailto:CoyotelD@coyote.csusb.edu">CoyotelD@coyote.csusb.edu</a> ). Please click Next.