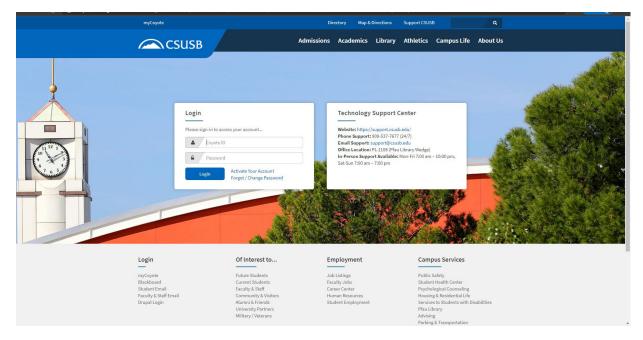

3. You will be direct to the campus coyote login. Please enter your ID and password as you do to reach your myCoyote Student Center (coyoteID@coyote.csusb.edu).

4. After you successfully login, you will be redirect to the request page.