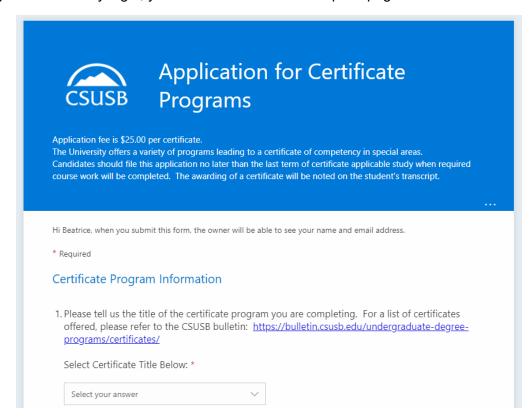

## **Login Instructions – Certificate Programs**

**IMPORTANT NOTE:** To access the online Application for Certificate Programs request page, you will need to login toyour myCoyote account through Microsoft's Office 360 website.

3. You will be direct to the campus coyote login. Please enter your ID and password as you do to reach your myCoyote Student Center (coyoteID@coyote.csusb.edu).

4. After you successfully login, you will be redirect to the request page.